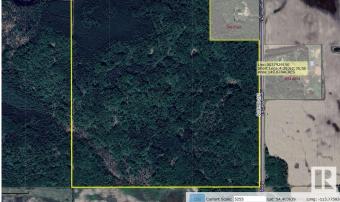

#### \$935,000

0 Bedroom, 0.00 Bathroom, Rural on 291.69 Acres

None, Rural Westlock County, AB

Wild creatures galore. Experience the wilderness at this beautiful half-section (291.69 acres) of land near Larkspur, Alberta. Original growth and some bush is almost 100 years old. Marketable timber. Large dugout on the north quarter retains a high level of water all the time. 2 well-built (cost \$5000 each) hunting blinds and a sea can are included. Nice long driveway into the property takes you into seclusion. Hunter's paradise. Close to world-famous Long Island Lake. Close to crown land, quad / snowmobile trails, watersports, fishing, camping, horse-back riding, whatever is your thing. Birch, spruce, poplar. 30 acres cleared in 2 -15 acre openings. Property is fenced.

# Exterior

Exterior Features Backs Onto Lake, Backs Onto Park/Trees, Fenced, Low Maintenance Landscape, Recreation Use