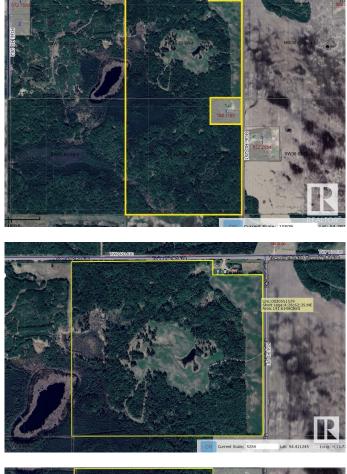

#### \$935,000

0 Bedroom, 0.00 Bathroom, Rural on 291.69 Acres

None, Rural Westlock County, AB

Wild creatures galore. Experience the wilderness at this beautiful half-section (291.69 acres) of land near Larkspur, Alberta. Original growth and some bush is almost 100 years old. Marketable timber. Large dugout on the north quarter retains a high level of water all the time. 2 well-built (cost \$5000 each) hunting blinds and a sea can are included. Nice long driveway into the property takes you into seclusion. Hunter's paradise. Close to world-famous Long Island Lake. Close to crown land, quad / snowmobile trails, watersports, fishing, camping, horse-back riding, whatever is your thing. Birch, spruce, poplar. 30 acres cleared in 2 -15 acre openings. Property is fenced.

# Exterior

Exterior Features Backs Onto Lake, Backs Onto Park/Trees, Fenced, Low Maintenance Landscape, Recreation Use