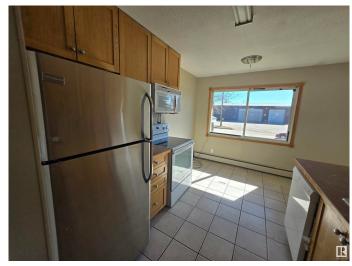

# \$399,900

2 Bedroom, 1.00 Bathroom, 1,702 sqft Condo / Townhouse on 0.00 Acres

Parkdale (Wetaskiwin), Wetaskiwin, AB

Wonderful investment opportunity in Wetaskiwin. This well maintained building offers 3- 2 bedroom units and 1-1 bedroom unit with long term tenants. Each unit has fridge, stove and dishwasher and there is coin operated laundry in the common area. Vinyl windows and newer roof, this property offers powered parking stalls and a fenced yard area with mature trees. On the edge of town and surrounded by a well established neighborhood, this property is a great addition to any portfolio.

## Interior

Appliances Dishwasher-Built-In, Dryer, Refrigerator, Stove-Electric, Washer

Heating Baseboard, Natural Gas

Stories 2

Has Basement Yes

Basement See Remarks