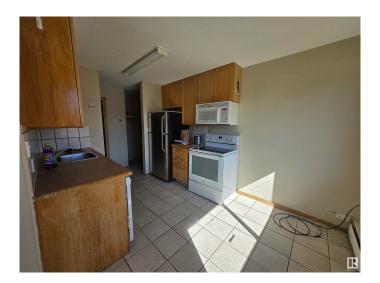

# \$399,900

2 Bedroom, 1.00 Bathroom, 1,702 sqft Condo / Townhouse on 0.00 Acres

Parkdale (Wetaskiwin), Wetaskiwin, AB

Wonderful investment opportunity in Wetaskiwin. This well maintained building offers 3- 2 bedroom units and 1-1 bedroom unit with long term tenants. Each unit has fridge, stove and dishwasher and there is coin operated laundry in the common area. Vinyl windows and newer roof, this property offers powered parking stalls and a fenced yard area with mature trees. On the edge of town and surrounded by a well established neighborhood, this property is a great addition to any portfolio.

## Interior

Appliances Dishwasher-Built-In, Dryer, Refrigerator, Stove-Electric, Washer

Heating Baseboard, Natural Gas

Stories 2

Has Basement Yes

Basement See Remarks