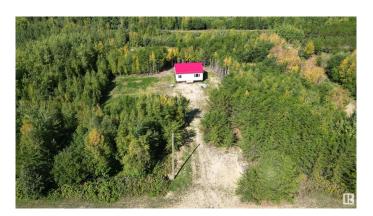

#### \$149,000

1 Bedroom, 0.00 Bathroom, 930 sqft Rural on 2.00 Acres

Nestow Recreation Retreat, Rural Westlock County, AB

Cozy new build cottage for you to finish as you desire on a comfortable 2 acres. 14 total lots on 5 separate titles. Located in the community of Nestow just off pavement with plenty of tree coverage for privacy. Yard has been opened up and cleared with room for future development. Seller built cottage in 2024 and exterior has been finished, just add a deck and skirting! Interior is a blank canvas with some framing completed. 60amp power has been brought to the building, no water or septic connected. Natural gas line runs along the road to the north to be brought in if desired. Great opportunity to put your finishing touching on an affordable modern home on a perfectly sized private lot. To be sold as is. Aerial photo dimensions for reference only.