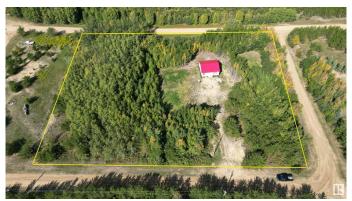

#### \$149,000

1 Bedroom, 0.00 Bathroom, 930 sqft Rural on 2.00 Acres

Nestow Recreation Retreat, Rural Westlock County, AB

Cozy new build cottage for you to finish as you desire on a comfortable 2 acres. 14 total lots on 5 separate titles. Located in the community of Nestow just off pavement with plenty of tree coverage for privacy. Yard has been opened up and cleared with room for future development. Seller built cottage in 2024 and exterior has been finished, just add a deck and skirting! Interior is a blank canvas with some framing completed. 60amp power has been brought to the building, no water or septic connected. Natural gas line runs along the road to the north to be brought in if desired. Great opportunity to put your finishing touching on an affordable modern home on a perfectly sized private lot. To be sold as is. Aerial photo dimensions for reference only.