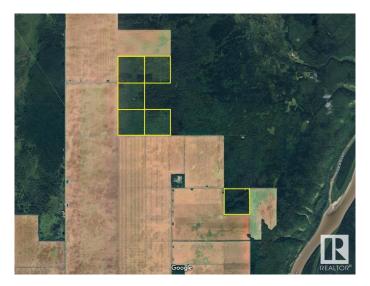

### \$1,235,000

0 Bedroom, 0.00 Bathroom, Rural on 950.00 Acres

None, Rural Northern Lights M.D., AB

4 separate parcels of public lands converting to private titles SELLING BY TIMED ONLINE AUCTION Friday March 21 to Thursday March 27. 6 Quarter sections of agriculturally capable property. Land is relatively level with some gentle undulation. Adjacent lands have similar soils and are already fully under cultivation and cereal crop production. Maturing natural tree regrowth and grasses form the majority of current foliage. Parcel 1: SW-17-97-20-W5 (156 acres) Parcel 2: SE-17-97-20-W5 (158 acres) Parcel 3: NW-8-97-20-W5 and SW-8-97-20-W5 and SE-8-97-20-W5 (Approximately 476 Deeded Acres) Parcel 4: NW-34-96-20-W5 (160 acres) Starting bid prices subject to change. Property shall be sold unreserved to the highest bidder above the initial bid price. Purchase price is subject to GST if applicable. Selling price set by final successful auction bid amount. Listed price is starting bid has no bearing on final sale price. Taxes not yet assigned. 4 additional parcels also for sale, MLS E4426214