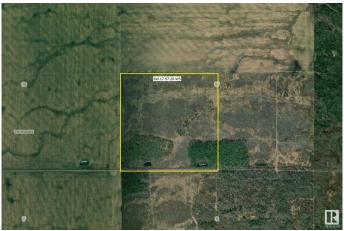

### \$1,235,000

0 Bedroom, 0.00 Bathroom, Rural on 950.00 Acres

None, Rural Northern Lights M.D., AB

4 separate parcels of public lands converting to private titles SELLING BY TIMED ONLINE AUCTION Friday March 21 to Thursday March 27. 6 Quarter sections of agriculturally capable property. Land is relatively level with some gentle undulation. Adjacent lands have similar soils and are already fully under cultivation and cereal crop production. Maturing natural tree regrowth and grasses form the majority of current foliage. Parcel 1: SW-17-97-20-W5 (156 acres) Parcel 2: SE-17-97-20-W5 (158 acres) Parcel 3: NW-8-97-20-W5 and SW-8-97-20-W5 and SE-8-97-20-W5 (Approximately 476 Deeded Acres) Parcel 4: NW-34-96-20-W5 (160 acres) Starting bid prices subject to change. Property shall be sold unreserved to the highest bidder above the initial bid price. Purchase price is subject to GST if applicable. Selling price set by final successful auction bid amount. Listed price is starting bid has no bearing on final sale price. Taxes not yet assigned. 4 additional parcels also for sale, MLS E4426214