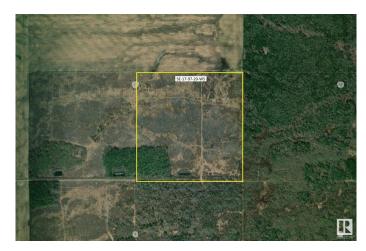

### \$1,235,000

0 Bedroom, 0.00 Bathroom, Rural on 950.00 Acres

None, Rural Northern Lights M.D., AB

4 separate parcels of public lands converting to private titles SELLING BY TIMED ONLINE AUCTION Friday March 21 to Thursday March 27. 6 Quarter sections of agriculturally capable property. Land is relatively level with some gentle undulation. Adjacent lands have similar soils and are already fully under cultivation and cereal crop production. Maturing natural tree regrowth and grasses form the majority of current foliage. Parcel 1: SW-17-97-20-W5 (156 acres) Parcel 2: SE-17-97-20-W5 (158 acres) Parcel 3: NW-8-97-20-W5 and SW-8-97-20-W5 and SE-8-97-20-W5 (Approximately 476 Deeded Acres) Parcel 4: NW-34-96-20-W5 (160 acres) Starting bid prices subject to change. Property shall be sold unreserved to the highest bidder above the initial bid price. Purchase price is subject to GST if applicable. Selling price set by final successful auction bid amount. Listed price is starting bid has no bearing on final sale price. Taxes not yet assigned. 4 additional parcels also for sale, MLS E4426214