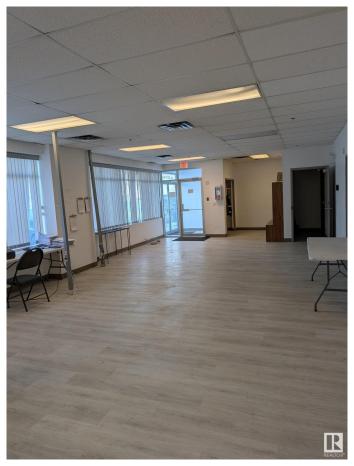

## \$0

0 Bedroom, 0.00 Bathroom, Industrial on 0.00 Acres

Leduc Business Park, Leduc, AB

SUb-lease this 8826 ft2 with 4 dock loading bays til 30th November, 2026. Or re-negotiate a new lease with landlord.