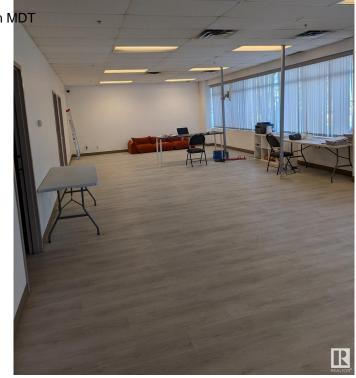

## \$0

0 Bedroom, 0.00 Bathroom, Industrial on 0.00 Acres

Leduc Business Park, Leduc, AB

SUb-lease this 8826 ft2 with 4 dock loading bays til 30th November, 2026. Or re-negotiate a new lease with landlord.