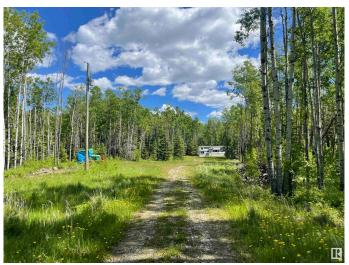

## \$249,900

1 Bedroom, 1.00 Bathroom, 247 sqft Rural on 33.36 Acres

Lac Ste Anne, Rural Lac Ste. Anne County, AB

Discover an extraordinary opportunity with this secluded 33-acre property, where tranquility meets potential. At its heart lies a beautifully crafted tiny home, built in 2020, offering a unique blend of charm and modern convenience. Fully equipped with essential amenities, including a well, septic system with field, and power, this property is ready to support your vision. Whether you're longing for a serene retreat to reconnect with nature, seeking the freedom of minimalist living, or planning to develop a thriving tiny home community or campground, this rare and versatile property provides the perfect foundation to make your dreams a reality. Don't miss the chance to turn your aspirations into something remarkable!