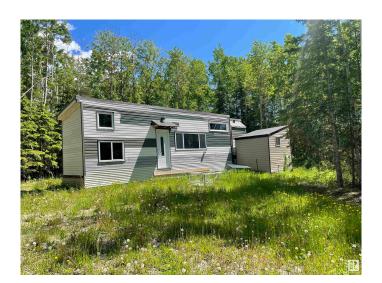

## \$249,900

1 Bedroom, 1.00 Bathroom, 247 sqft Rural on 33.36 Acres

Lac Ste Anne, Rural Lac Ste. Anne County, AB

Discover an extraordinary opportunity with this secluded 33-acre property, where tranquility meets potential. At its heart lies a beautifully crafted tiny home, built in 2020, offering a unique blend of charm and modern convenience. Fully equipped with essential amenities, including a well, septic system with field, and power, this property is ready to support your vision. Whether you're longing for a serene retreat to reconnect with nature, seeking the freedom of minimalist living, or planning to develop a thriving tiny home community or campground, this rare and versatile property provides the perfect foundation to make your dreams a reality. Don't miss the chance to turn your aspirations into something remarkable!

Built in 2020

#### **Essential Information**

MLS® # E4426561 Price \$249,900

Bedrooms 1

Bathrooms 1.00

Full Baths 1

Square Footage 247

Acres 33.36 Year Built 2020 Type Rural

Sub-Type Detached Single Family

### **Exterior**

Exterior Wood

Exterior Features Private Setting, Treed Lot

Construction Wood Foundation Piling