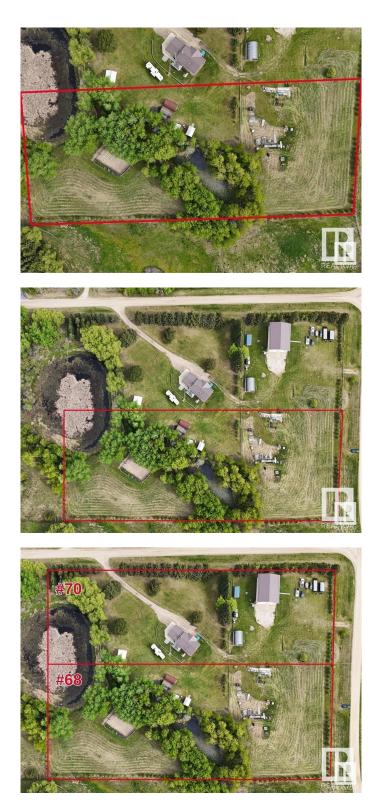

#### \$189,900

0 Bedroom, 0.00 Bathroom, Rural on 3.14 Acres

Hycrest Place I, Rural Parkland County, AB

3.14 acres in Hycrest Place I, only 10 minutes northwest of Stony Plain. This lot is partially treed, partially cleared, with a large pond, huge garden and various outbuildings. Power and gas are at the property line. Fenced on 3 sides. Close to fishing and nature trails (walking, cross country skiing & horseback riding) at Chickakoo Lake Recreation Area. An easy 5 minute drive to Yellowhead Highway and only a 20 minutes to Edmonton.

#### **Community Information**

| Address     | 68 53417 Rge Road 14  |
|-------------|-----------------------|
| Area        | Rural Parkland County |
| Subdivision | Hycrest Place I       |
| City        | Rural Parkland County |
| County      | ALBERTA               |

### Exterior

Exterior Features Fenced, Golf Nearby, No Back Lane, Private Setting, Schools, Shopping Nearby, Treed Lot, Partially Fenced