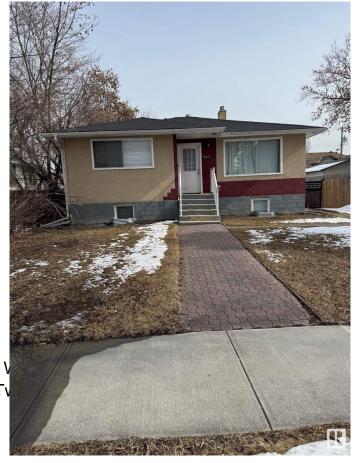

## \$419.900

5 Bedroom, 2.00 Bathroom, 981 sqft Single Family on 0.00 Acres

Kensington, Edmonton, AB

LEGAL SUITE! 5 bedroom bungalow in Kensington Featuring a LEGAL 2 BEDROOM SUITE. Main floor features 3 bedrooms, an updated open kitchen, updated bathroom and newer laminate floors. Basement offers an updated kitchen and bathroom, spacious living area and newer laminate floors. Location is excellent with quick access to 137 Ave and all amenities. This home is a great INVESTMENT

Has Suite Yes

Has Basement Yes

Basement Full, Finished

**Exterior** 

Exterior Wood, Stucco

Exterior Features Fenced, Public Transportation

Roof Asphalt Shingles

Construction Wood, Stucco