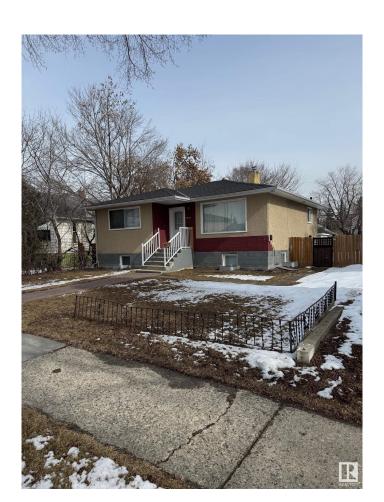

## \$419.900

5 Bedroom, 2.00 Bathroom, 981 sqft Single Family on 0.00 Acres

Kensington, Edmonton, AB

LEGAL SUITE! 5 bedroom bungalow in Kensington Featuring a LEGAL 2 BEDROOM SUITE. Main floor features 3 bedrooms, an updated open kitchen, updated bathroom and newer laminate floors. Basement offers an updated kitchen and bathroom, spacious living area and newer laminate floors. Location is excellent with quick access to 137 Ave and all amenities. This home is a great INVESTMENT

Has Suite Yes

Has Basement Yes

Basement Full, Finished

**Exterior** 

Exterior Wood, Stucco

Exterior Features Fenced, Public Transportation

Roof Asphalt Shingles

Construction Wood, Stucco