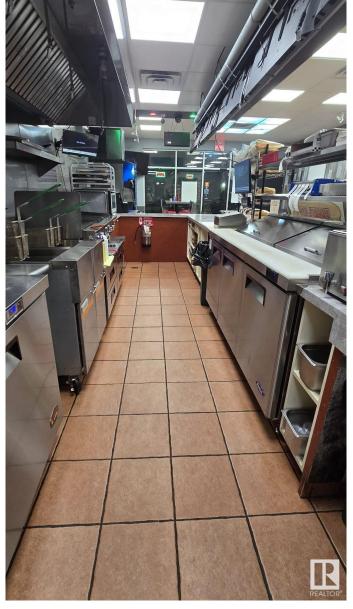

#### \$244,900

0 Bedroom, 0.00 Bathroom, Business on 0.00 Acres

Broadview Park, Sherwood Park, AB

A well-established and highly successful restaurant in a prime location is now available for sale. This dine-in and takeout business boasts a unique menu with the flexibility to modify offerings, making it an excellent opportunity for an ambitious entrepreneur or investor. This restaurant has built a strong reputation and a loyal customer base. The only reason for sale is that the owner is pursuing different career. Brand name is NOT included in the sale as the owner operates another business under the same name. The buyer will need to rebrand or change the menu/cuisine.