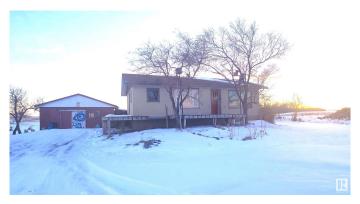

#### \$150,000

2 Bedroom, 1.00 Bathroom, 935 sqft Rural on 23.15 Acres

None, Rural Paintearth County, AB

23.15 acres. Ready for family who wants room to grow. The 936 square foot bi-level has a open main floor plan with living room, dinette and kitchen area. The two bedrooms, 4 piece Bath and laundry room complete the upper level. Basement is partially finished, newer furnace and newer shingles. There is a double garage and shed for storage. Property is mostly fenced.

**Amenities** 

Features Deck

Interior

Heating Forced Air-1, Natural Gas

Stories 1

Has Basement Yes

Basement Full, Partially Finished

**Exterior** 