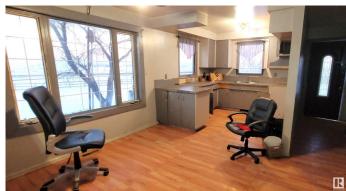

#### \$150,000

2 Bedroom, 1.00 Bathroom, 935 sqft Rural on 23.15 Acres

None, Rural Paintearth County, AB

23.15 acres. Ready for family who wants room to grow. The 936 square foot bi-level has a open main floor plan with living room, dinette and kitchen area. The two bedrooms, 4 piece Bath and laundry room complete the upper level. Basement is partially finished, newer furnace and newer shingles. There is a double garage and shed for storage. Property is mostly fenced.

**Amenities** 

Features Deck

Interior

Heating Forced Air-1, Natural Gas

Stories 1

Has Basement Yes

Basement Full, Partially Finished

**Exterior** 