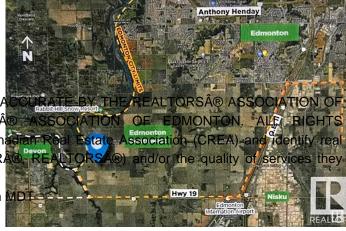

### \$1,899,999

0 Bedroom, 0.00 Bathroom, Single Family on 0.00 Acres

Edmonton South West, Edmonton, AB

Great investment parcel, recent zoneing changes, from ag to future non- residential, part of the RABBIT HILLD DISTRICT PLAN, IN THE CITY OF EDMONTON, this 77.59 Acres. Perfect long-term hard asset investment potential for future development as southwest Edmonton expands. Close proximity to Edmonton's 77.59 Acres. Perfect longprestigious North Saskatchewan River Valley; Seller will entertain a Vendor Take-Back Mortgage; Relatively flat topography with great farmland potential; Estimated Driving Times: 12 minutes to Edmonton International Airport (YEG), 8 Minutes to Nisku, Alberta, 7 minutes to Rabbit Hill Snow Resort, 4 minute to Devon, Alberta. Legal Address: 1523717; 1; 2/ Zoning: AES (Agricultural Edmonton South). Seller open to selling adjacent 78.58 Acres. Buyer's to confirm information during their due diligence. Information herein and auxiliary information subject to becoming outdated in time, change, and/or deemed reliable but not guaranteed. Buyer to confirm information during their Due Diligence.