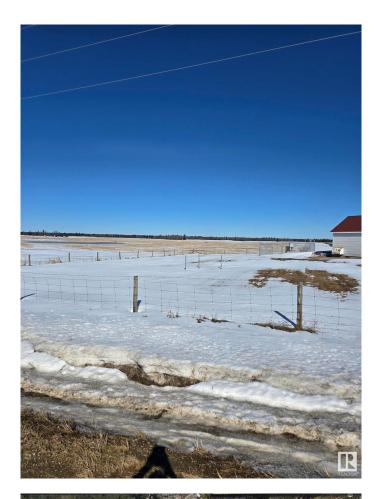

### \$1,899,999

0 Bedroom, 0.00 Bathroom, Single Family on 0.00 Acres

Edmonton South West, Edmonton, AB

Great investment parcel, recent zoneing changes, from ag to future non- residential, part of the RABBIT HILLD DISTRICT PLAN, IN THE CITY OF EDMONTON, this 77.59 Acres. Perfect long-term hard asset investment potential for future development as southwest Edmonton expands. Close proximity to Edmonton's 77.59 Acres. Perfect longprestigious North Saskatchewan River Valley; Seller will entertain a Vendor Take-Back Mortgage; Relatively flat topography with great farmland potential; Estimated Driving Times: 12 minutes to Edmonton International Airport (YEG), 8 Minutes to Nisku, Alberta, 7 minutes to Rabbit Hill Snow Resort, 4 minute to Devon, Alberta. Legal Address: 1523717; 1; 2/ Zoning: AES (Agricultural Edmonton South). Seller open to selling adjacent 78.58 Acres. Buyer's to confirm information during their due diligence. Information herein and auxiliary information subject to becoming outdated in time, change, and/or deemed reliable but not guaranteed. Buyer to confirm information during their Due Diligence.

### **Exterior**

Exterior Features Flat Site