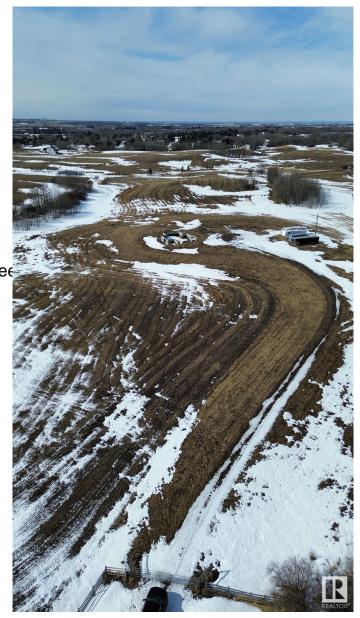

### \$420,000

0 Bedroom, 0.00 Bathroom, Rural on 18.29 Acres

None, Rural Strathcona County, AB

Prime 18-Acre Parcel Near Sherwood Park & Fort Saskatchewan! Discover the convenience of rural privacy and urban convenience with this fully fenced property, ideally located just minutes from both Sherwood Park and Fort Saskatchewan. With power and natural gas already brought onto the property, much of the prep work is already complete making this an excellent opportunity to build your dream home. A gravel driveway leads directly to the building site, where a concrete foundation is already in place. With an engineering report, you can confirm if the property is ready to build on or, if you prefer to start fresh, the sellers are open to removing the existing foundation. Enjoy open, usable acres for recreation, farming, or future development you choose how to make it your own!