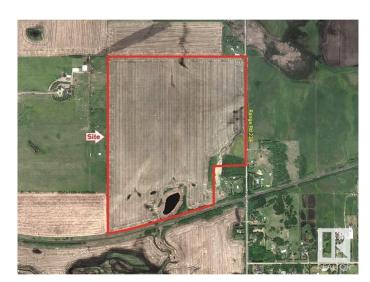

# \$3,725,000 - W. Side Of 224 Half-mile South Of Yellowhead, Sherwood Park

MLS® #E4427420

### \$3,725,000

0 Bedroom, 0.00 Bathroom, Land Commercial on 0.00 Acres

None, Sherwood Park, AB

Near New areas of Cambrian and Bremner will reshape this area with massive potential for this site!!
Trunk Lines for Sanitary & Water are Nearby!
4 Miles East of Sherwood Park!
Great for Business/Industrial Site!