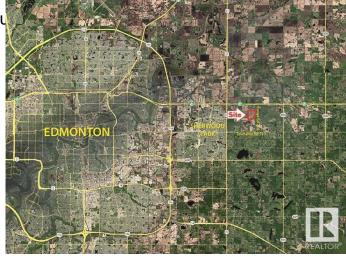

# \$3,725,000 - W. Side Of 224 Half-mile South Of Yellowhead, Sherwood Park

MLS® #E4427420

### \$3,725,000

0 Bedroom, 0.00 Bathroom, Land Commercial on 0.00 Acres

None, Sherwood Park, AB

Near New areas of Cambrian and Bremner will reshape this area with massive potential for this site!!
Trunk Lines for Sanitary & Water are Nearby!
4 Miles East of Sherwood Park!
Great for Business/Industrial Site!

# **Community Information**

Address W. Side Of 224 Half-mile Sou

Area Sherwood Park

Subdivision None

City Sherwood Park

County ALBERTA

Province AB

Postal Code T8E 2K4