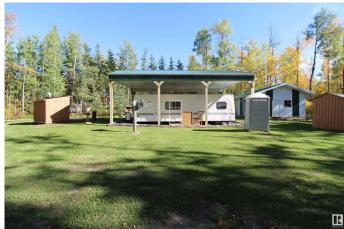

## \$184,900

0 Bedroom, 0.00 Bathroom, Rural on 1.00 Acres

Lessard Lake Estates, Rural Lac Ste. Anne County, AB

SUMMER READY Campground LAKE LOT, developed to maximize Lake Life enjoyment! Bring your RV and set it up as a permanent companion to the well cared for Topaz T290 (2000) unit included in this offering. This cleared, leveled, landscaped for privacy, 1-acre Lessard Lake Estates lot is RV perfection: Power, Drilled Well, Holding Tank and Outhouse on site. 36'x24' Pole Shelter and 20'x20' Shop both w/ metal roofs (built by Goodon), Sheds and firewood storage w/ front gate, sets this property apart! Ample space to establish additional RV stations and park vehicles/trailers. Frustrated with finding and making reservations in suitable Campgrounds? Tired of storing the RV and Toys? Your dedicated campground awaits less than an hour WEST of Edmonton where you can fish, boat, tube, ski, ice fish, snowmobile, repeat . . . and make MEMORIES AT THE LAKE. Drive-in, Plug-in, Relax-in! Grow your family. Grow your family camp. Enjoy all Lessard Lake has to offer!