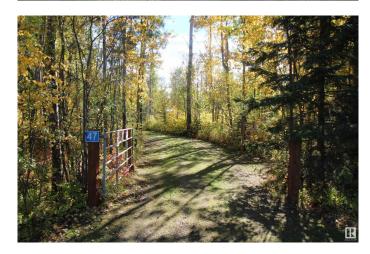

## \$184,900

0 Bedroom, 0.00 Bathroom, Rural on 1.00 Acres

Lessard Lake Estates, Rural Lac Ste. Anne County, AB

SUMMER READY Campground LAKE LOT, developed to maximize Lake Life enjoyment! Bring your RV and set it up as a permanent companion to the well cared for Topaz T290 (2000) unit included in this offering. This cleared, leveled, landscaped for privacy, 1-acre Lessard Lake Estates lot is RV perfection: Power, Drilled Well, Holding Tank and Outhouse on site. 36'x24' Pole Shelter and 20'x20' Shop both w/ metal roofs (built by Goodon), Sheds and firewood storage w/ front gate, sets this property apart! Ample space to establish additional RV stations and park vehicles/trailers. Frustrated with finding and making reservations in suitable Campgrounds? Tired of storing the RV and Toys? Your dedicated campground awaits less than an hour WEST of Edmonton where you can fish, boat, tube, ski, ice fish, snowmobile, repeat . . . and make MEMORIES AT THE LAKE. Drive-in, Plug-in, Relax-in! Grow your family. Grow your family camp. Enjoy all Lessard Lake has to offer!