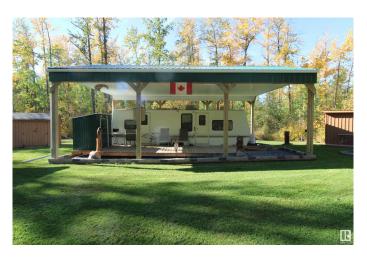

## \$184,900

0 Bedroom, 0.00 Bathroom, Rural on 1.00 Acres

Lessard Lake Estates, Rural Lac Ste. Anne County, AB

SUMMER READY Campground LAKE LOT, developed to maximize Lake Life enjoyment! Bring your RV and set it up as a permanent companion to the well cared for Topaz T290 (2000) unit included in this offering. This cleared, leveled, landscaped for privacy, 1-acre Lessard Lake Estates lot is RV perfection: Power, Drilled Well, Holding Tank and Outhouse on site. 36'x24' Pole Shelter and 20'x20' Shop both w/ metal roofs (built by Goodon), Sheds and firewood storage w/ front gate, sets this property apart! Ample space to establish additional RV stations and park vehicles/trailers. Frustrated with finding and making reservations in suitable Campgrounds? Tired of storing the RV and Toys? Your dedicated campground awaits less than an hour WEST of Edmonton where you can fish, boat, tube, ski, ice fish, snowmobile, repeat . . . and make MEMORIES AT THE LAKE. Drive-in, Plug-in, Relax-in! Grow your family. Grow your family camp. Enjoy all Lessard Lake has to offer!