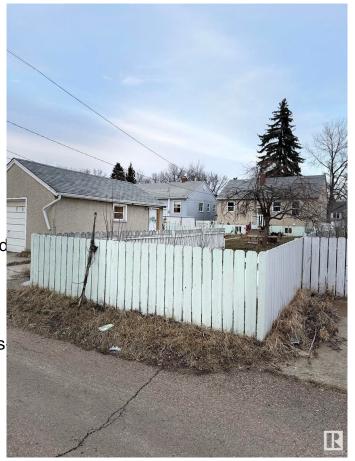

## \$349,000

2 Bedroom, 2.00 Bathroom, 781 sqft Single Family on 0.00 Acres

Spruce Avenue, Edmonton, AB

Investor alert or first time home buyer looking to find the perfect home in the community of Spruce Avenue. This little gem is waiting for you the first time buyer or sit and wait to build a larger home with the massive 43 X 150 yard. This house has numerous upgrades over the years, like newer shingles, windows, furnace and hot water tank, new flooring (Vinyl and laminate), baseboards, updated lighting, and much more. This charming gem is great for all types of investors or that very first place called home.

MLS® # E4427581 Price \$349.000

Bedrooms 2 Bathrooms 2.00

Full Baths 2

Square Footage 781

Acres 0.00 Year Built 1948

Type Single Family

Sub-Type Detached Single Family

Style Bungalow

Basement Full, Finished

**Exterior** 

Exterior Wood, Stucco

Exterior Features Fenced, Fruit Trees/Shrubs,

Shopping Nearby

Roof Asphalt Shingles

Construction Wood, Stucco

Foundation Concrete Perimeter