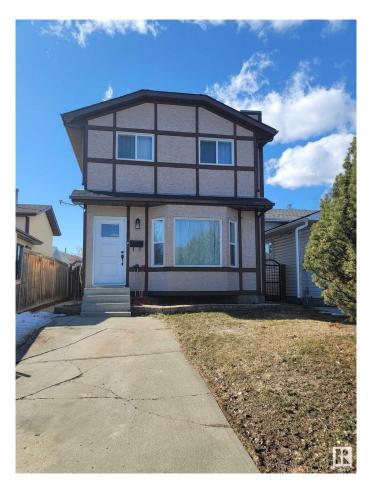

# \$399,900 - 5410 188 Street, Edmonton

MLS® #E4427619

#### \$399,900

3 Bedroom, 1.50 Bathroom, 1,112 sqft Single Family on 0.00 Acres

Jamieson Place, Edmonton, AB

Welcome to this well-maintained 2storey home nestled in a quiet street in Jamieson Place. The main floor boasts a welcoming living room with a charming bay window and an adjoining dining areaâ€"ideal for hosting gatherings. The bright and spacious kitchen features a cozy nook overlooking the landscaped backyard, complete with a large deck, two movable storage sheds, and convenient back lane access. Upstairs, you'll find three generously sized bedrooms and a 4-piece bath. The fully finished basement offers a warm and inviting family room with a gas fireplace, plus a functional laundry area with a sink. With both front and rear parking access, this home is as practical as it is charming. Located just minutes from Anthony Henday Drive and West Edmonton Mall, this is the perfect place to call home. Thoughtfully upgraded and move-in ready, this home is perfect for a growing family. Don't miss this incredible opportunity!