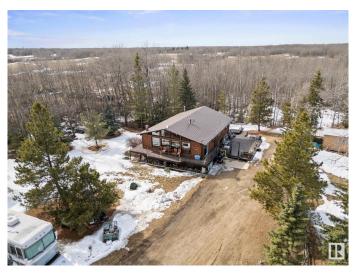

### \$599,900

4 Bedroom, 3.00 Bathroom, 1,354 sqft Rural on 4.27 Acres

None, Rural Strathcona County, AB

Beautiful Walk Out Bungalow on 4.27 acres not in a subdivision with Drilled Well. 36' x 38' Shop with high doors ideal for trucks. Beautiful Cedar Vaulted Ceilings throughout the main gives a warm feeling with plenty of bright windows. The Primary has patio doors onto the deck and a 3pce ensuite, there are 2 more Bedrooms all with cedar vaulted ceilings. Open Living, Dining and Kitchen with Hardwood floors. Not to be forgotten is the main floor laundry room! Walk out basement has a Fantastic Recreation Room with plenty of room to entertain, a wood stove, 3pce bathroom, Bedroom, Office and cold storage room for all your canning! This Gem has so many options to call home! Easy access to Hwy 14 for commuting.

#### **Exterior**

Exterior Wood

Exterior Features Golf Nearby, Landscaped, Private Setting, Schools, Treed Lot

Construction Wood

Foundation Concrete Perimeter