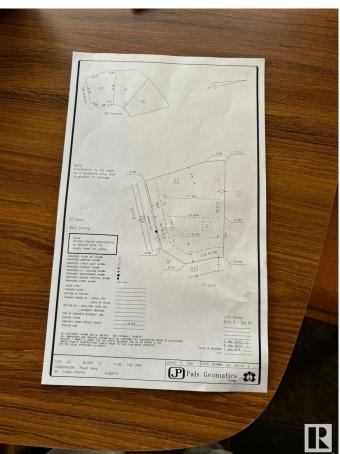

#### \$350,000

0 Bedroom, 0.00 Bathroom, Rural on 0.16 Acres

Royal Oaks\_LEDU, Rural Leduc County, AB

Welcome to Royal Oaks Corner Lot – an exceptional opportunity to build your Custom-built dream Home. Enjoy the added benefits of green space and walking trails at the rear of the property. The lot is serviced with municipal water and sewer, ensuring convenience and reliability. With its prime location, you're only approximately 10 minutes from Edmonton International Airport, Costco, and other major amenities. Public transportation options are close by, and you'll be just 5-6 minutes from Edmonton South Common, which offers free Wi-Fi parks, a 2.5-acre playground, restaurants, and more. Royal Oaks is a prestigious neighborhood with multimillion-dollar homes, making it the perfect place to build the home you've always dreamed of. Don't miss out on this incredible opportunity!.

# **Community Information**

| Address     | 3004 59 Ave        |
|-------------|--------------------|
| Area        | Rural Leduc County |
| Subdivision | Royal Oaks_LEDU    |
| City        | Rural Leduc County |
| County      | ALBERTA            |
| Province    | AB                 |
| Postal Code | T4X 0X9            |