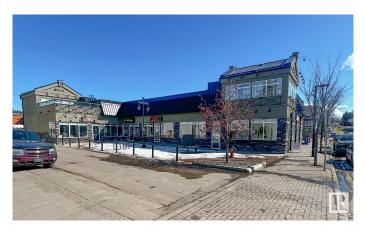

## \$3,190,000

0 Bedroom, 0.00 Bathroom, Retail on 0.00 Acres

Downtown (St. Albert), St. Albert, AB

15 Perron Street is a fully leased retail investment property in St. Albert. The property consists of seven leased suites with a Weighted Average Lease Term (WALT) of 3.98 years, providing stability and future leasing opportunities. The site features a 2,000 sq.ft.± courtyard for potential patio seating and is located near the St. Albert Downtown Farmers Market, which attracts over 20,000 visitors each Saturday. The property includes rear surface parking and grade loading.