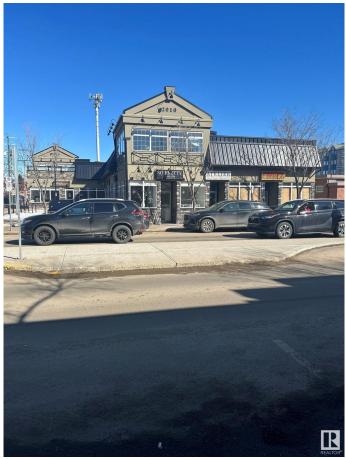

## \$3,190,000

0 Bedroom, 0.00 Bathroom, Retail on 0.00 Acres

Downtown (St. Albert), St. Albert, AB

15 Perron Street is a fully leased retail investment property in St. Albert. The property consists of seven leased suites with a Weighted Average Lease Term (WALT) of 3.98 years, providing stability and future leasing opportunities. The site features a 2,000 sq.ft.± courtyard for potential patio seating and is located near the St. Albert Downtown Farmers Market, which attracts over 20,000 visitors each Saturday. The property includes rear surface parking and grade loading.