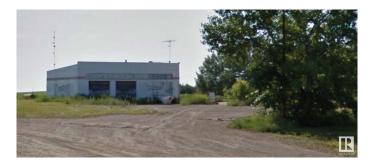

#### \$300,000

0 Bedroom, 0.00 Bathroom, Land Commercial on 0.00 Acres

Innisfree, Innisfree, AB

Excellent Commercial Property located next to Hwy 16 (The Yellowhead Highway) Intersection into the Village of Innisfree. This is the halfway point between Edmonton and Lloydminster. The only place immediately off of Hwy 16 to stop for gas, food, a rest stop, truck stop, lottery purchases, etc. This property was a Shell Gas Bar and mechanic shop. Ideal to redevelop into a gas bar, convenience Store and a drive-thru restaurant or coffee shop. OR any other retail catering to the Village of Innisfree, huge surrounding agricultural community and the busy Hwy 16 traffic corridor used to commute from sea to sea. Located minutes from Innisfree's Recreation site with day activities and 67 overnight camping sites. The building sits on a concrete basement. The property can be repurposed for new owners. The underground tanks were removed PLUS an Environmental Site Assessment is available showing the site is â€~'CLEAN.― Buyer could consider the site for affordable housing/row housing/townhomes etc.