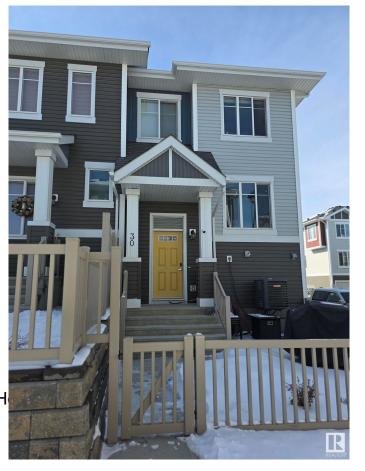

#### \$359,900

2 Bedroom, 2.50 Bathroom, 1,256 sqft Condo / Townhouse on 0.00 Acres

Chappelle Area, Edmonton, AB

Welcome to this stunning open-concept townhome in the sought-after community of Chappelle! This 2 bedroom, 2.5 bathroom home offers a private fenced yard, an attached 2-car garage, in-suite laundry, low condo fees, and the comfort of Air Conditioning. The unit features a spacious living room, modern kitchen, two bedrooms with attached full bathroom, and plenty of storage. With quality finishes, stainless steel appliances, and laminate flooring. Perfectly located, you're steps away from serene ponds, walking trails, and community gardens, with easy access to schools, transit, and the Henday. Residents also enjoy access to Chappelle Gardens' recreation centre, skating rink, and more.

## **Community Information**

Address 30 2905 141 Street

Area Edmonton

Subdivision Chappelle Area

City Edmonton
County ALBERTA

Province AB

Postal Code T6W 3W4

#### **Exterior**

Exterior Wood, Vinyl

Exterior Features Corner Lot, Golf Nearby, La

**Shopping Nearby** 

Roof Asphalt Shingles

Construction Wood, Vinyl

Foundation Concrete Perimeter