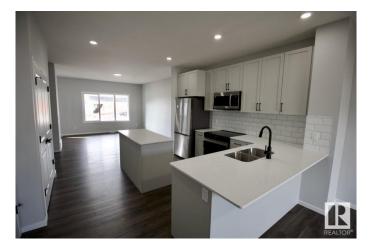

## \$1,795

3 Bedroom, 2.50 Bathroom, 1,740 sqft Rental on 0.00 Acres

Chappelle Area, Edmonton, AB

Welcome Home! Wonderful Move-in Ready 3 Bedroom 2.5 Bathroom Main Floor Suite For Rent in the family friendly community of Chappelle, Southwest Edmonton. This beautiful home offers a spacious open-concept layout with a large kitchen, living room, and dining area. All appliances included. Top floor features a bonus room, 3 bedrooms, 2 bathrooms, and convenient upstairs laundry. The master bedroom includes a walk-in closet and ensuite bathroom. Rent includes the main home, deck, and double garage (completion estimated spring 2025). Great location nearby schools, parks, walking trails, and more. Tenant only pays 50% of utilities. Pets subject to approval.

#### Interior

Appliances Dishwasher-Built-In, Dryer, Microwave Hood Fan, Oven-Built-In, Refrigerator, Stove-Electric, Washer, Other