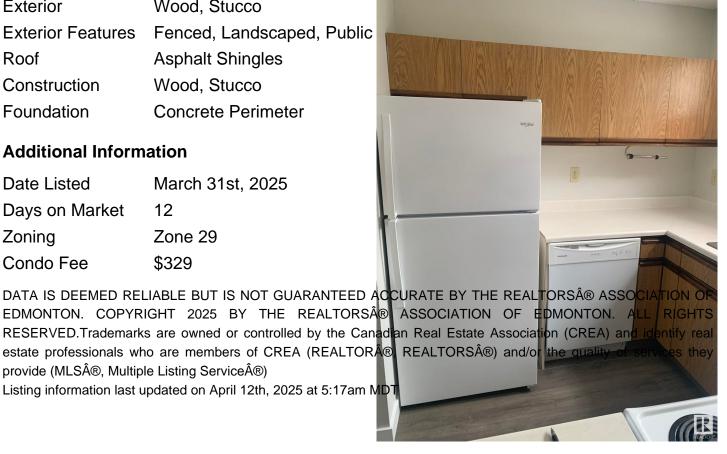

#### **Exterior**

Wood, Stucco Exterior

**Exterior Features** Fenced, Landscaped, Public

Roof **Asphalt Shingles** 

Construction Wood, Stucco

Foundation Concrete Perimeter

#### **Additional Information**

**Date Listed** March 31st, 2025

12 Days on Market

Zone 29 Zoning

Condo Fee \$329

EDMONTON. COPYRIGHT 2025 BY THE REALTORS® ASSOCIATION OF EDMONTON. ALL RESERVED. Trademarks are owned or controlled by the Canadian Real Estate Association (CREA) and identify real estate professionals who are members of CREA (REALTOR® REALTORS®) and/or the quality provide (MLS®, Multiple Listing Service®)