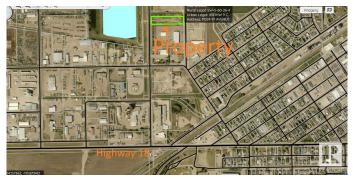

#### \$57,000

0 Bedroom, 0.00 Bathroom, Land Commercial on 0.00 Acres

Westlock, Westlock, AB

Large industrial lot in the West Industrial Park. 120'x500', no services. Tucked in the back of the Park. A great lot to store your equipment on. Westlock is a thriving community and not much comes up for sale in this Park. 1.36 acres. Water treatment plant is nearby.

### **Community Information**

Address 11024 97 Avenue

Area Westlock
Subdivision Westlock
City Westlock
County ALBERTA

Province AB

Postal Code T7P 1R3