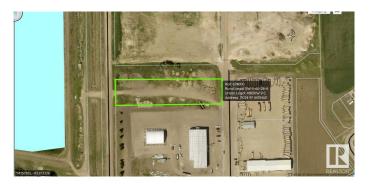

#### \$57,000

0 Bedroom, 0.00 Bathroom, Land Commercial on 0.00 Acres

Westlock, Westlock, AB

Large industrial lot in the West Industrial Park. 120'x500', no services. Tucked in the back of the Park. A great lot to store your equipment on. Westlock is a thriving community and not much comes up for sale in this Park. 1.36 acres. Water treatment plant is nearby.