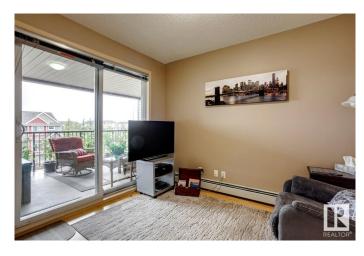

#### \$384,000

3 Bedroom, 2.00 Bathroom, 1,112 sqft Condo / Townhouse on 0.00 Acres

Callaghan, Edmonton, AB

Large corner condo with great views of the ravine and creek, overlooking a putting green. 2 Bedrooms with an additional den/small bedroom. 2 covered decks, the second south facing with ample space for entertaining. 1 covered titled parking spot in a heated and secured garage and a small secured storage area in front. Condo fees include your regular utilities, making for worry-free living in a serene, beautifully landscaped setting.

## Interior

Interior Features ensuite bathroom

Appliances Air Conditioning-Central, Dishwasher-Built-In, Dryer, Garage Control,

Hood Fan, Refrigerator, Stove-Electric, Washer, Window Coverings

Heating Baseboard, Hot Water, Natural Gas