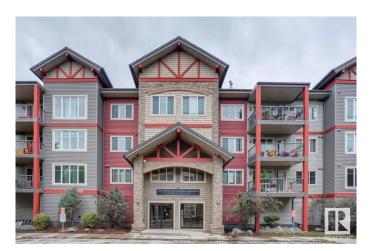

# \$384,000 - 305 1619 James Mowatt Trail, Edmonton

MLS® #E4428413

#### \$384,000

3 Bedroom, 2.00 Bathroom, 1,112 sqft Condo / Townhouse on 0.00 Acres

Callaghan, Edmonton, AB

Large corner condo with great views of the ravine and creek, overlooking a putting green. 2 Bedrooms with an additional den/small bedroom. 2 covered decks, the second south facing with ample space for entertaining. 1 covered titled parking spot in a heated and secured garage and a small secured storage area in front. Condo fees include your regular utilities, making for worry-free living in a serene, beautifully landscaped setting.

# **Exterior**

Exterior Wood, Stone, Stucco, Vinyl Exterior Features Schools, Shopping Nearby

Roof Asphalt Shingles

Construction Wood, Stone, Stucco, Vinyl

Foundation Concrete Perimeter