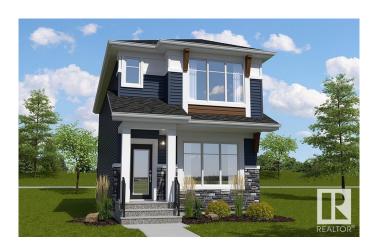

## \$499,900

3 Bedroom, 2.50 Bathroom, 1,537 sqft Single Family on 0.00 Acres

The Uplands, Edmonton, AB

The Flex-z is a spacious 1,537 square foot single-family home offering 3 bedrooms, a bonus room, 2.5 bathrooms, and 9-foot ceilings on the main floor. Upon entering, you'II find a foyer with a closet that leads into the expansive great room and continues to the kitchen, which features an island and a walk-in pantry. At the back of the home, there's a convenient storage closet and a private half bath. Upstairs, you'II find a laundry closet, two bedrooms, and a main bathroom, along with a central bonus room. The primary bedroom boasts a walk-in closet and an ensuite bathroom with a window, allowing for plenty of natural light. Additionally, the home features a side entrance, offering potential for future basement development.

Type Single Family

Sub-Type Detached Single Family

Style 2 Storey
Status Active