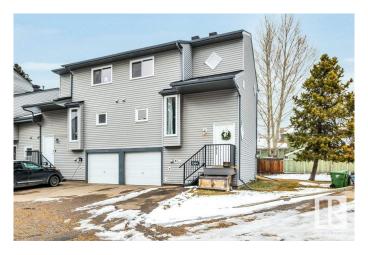

### \$235,000

3 Bedroom, 1.50 Bathroom, 1,209 sqft Condo / Townhouse on 0.00 Acres

Greenview (Edmonton), Edmonton, AB

Here it is, 3-bedroom townhouse with a garage in Greenview. All this at an affordable price! Let's start by the awesome location with ample green space for walking the dog close by and conveniently close to schools and all major amenities. The complex offers very affordable condo fees and has been nicely updated on the exterior. The single attached garage and 2 exterior stalls is such a rare find in this price point and a huge selling feature! Inside the unit has seen some fabulous renovations with front entry ceramic tile and updated kitchen. You will also enjoy the spacious living area and bedrooms.

# **Amenities**

Amenities Deck Parking Spaces 3

Parking Single Garage Attached