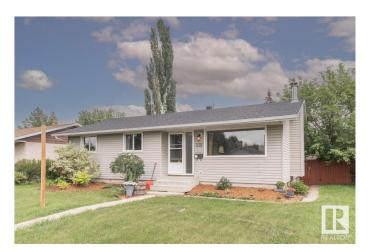

# \$519,649 - 5431 111a Street, Edmonton

MLS® #E4428693

# \$519,649

5 Bedroom, 2.00 Bathroom, 1,182 sqft Single Family on 0.00 Acres

Lendrum Place, Edmonton, AB

Rare opportunity for investment property.

1181sqft bungalow with legal suite located in
Lendrum close to University of Alberta and
LRT. This home features 3 bedrooms up with
1 4pce bath and laundry. Basement has 2
bedroom 1 4pce bath newer kitchen and
private laundry. This home has several
upgrades roof 8yrs Newer Furnaces, Central
Air Conditioning and hot water heater, newer
kitchens, bathrooms and appliances. This
property is close to all amenities, schools,
transportation and shopping. Great opportunity
for first time home buyer or investors!

Year Built 1961

Type Single Family

Sub-Type Detached Single Family

Style Bungalow

Status Active

# **Exterior**

Exterior Wood, Vinyl

Exterior Features Back Lane, Fenced, Landscaped, Paved Lane, Playground Nearby,

Public Swimming Pool, Public Transportation, Schools, Shopping

Nearby, Ski Hill Nearby

Roof Asphalt Shingles