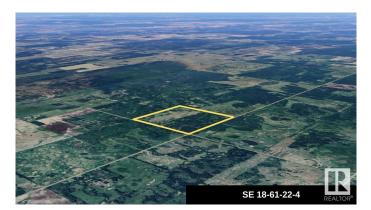

# \$179,702 - Se 18-61-22-4, Rural Thorhild County

MLS® #E4428826

#### \$179,702

0 Bedroom, 0.00 Bathroom, Rural on 79.94 Acres

None, Rural Thorhild County, AB

80.06 ACRES OF VACANT RURAL LAND....GREAT BUILDING SITE....PRIVATE SETTING....PERFECT PARCEL OF LAND ONLY 1 HOUR NORTH OF EDMONTON.....FENCED FOR CATTLE....POWER AND GAS EASILY ACCESSIBLE.

## **Community Information**

| Address     | Se 18-61-22-4         |
|-------------|-----------------------|
| Area        | Rural Thorhild County |
| Subdivision | None                  |
| City        | Rural Thorhild County |
| County      | ALBERTA               |
| Province    | AB                    |
| Postal Code | TOA 3J0               |