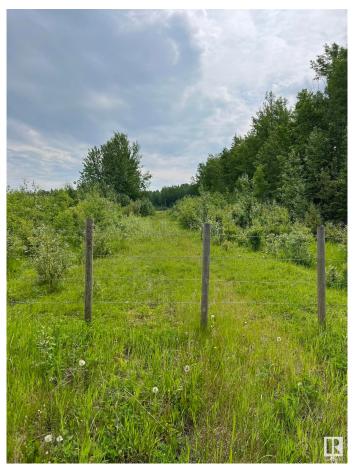

#### \$179,702

0 Bedroom, 0.00 Bathroom, Rural on 79.94 Acres

None, Rural Thorhild County, AB

80.06 ACRES OF VACANT RURAL LAND....GREAT BUILDING SITE....PRIVATE SETTING....PERFECT PARCEL OF LAND ONLY 1 HOUR NORTH OF EDMONTON.....FENCED FOR CATTLE....POWER AND GAS EASILY ACCESSIBLE.

#### Exterior

Exterior Features Private Setting, Rolling Land, Treed Lot