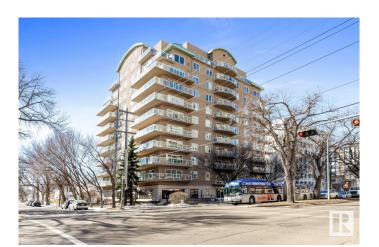

## \$399,900

2 Bedroom, 2.00 Bathroom, 970 sqft Condo / Townhouse on 0.00 Acres

Garneau, Edmonton, AB

Located in the historic community of Garneau, this 2 bed, 2 bath corner unit offers the best of city living. Enjoy hardwood floors, an updated kitchen with newer appliances, and a cozy gas fireplace. The wrap-around deck features a gas BBQ hookup, perfect for outdoor entertaining. This unit also includes heated underground parking for year-round convenience. With an unbeatable walkable location, you're just steps from the University of Alberta, river valley, top restaurants, shopping, and transit. A fantastic opportunity for students, professionals, or investors!

Year Built 2000

Type Condo / Townhouse

Sub-Type Apartment High Rise

Style Single Level Apartment
Status Active