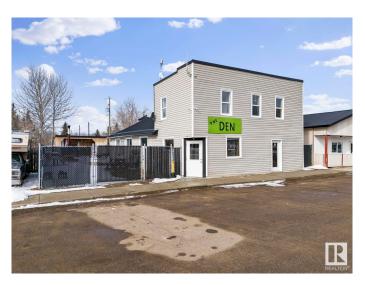

## \$224,000

0 Bedroom, 0.00 Bathroom, Business with Property on 0.00 Acres

Ashmont, Ashmont, AB

This much-loved dining spot is a go-to for full-time and seasonal residents, offering incredible business potential! Ashmont, just off Highway 28 on the way to Bonnyville and Cold Lake, fills a major gap in restaurant stops between Smoky Lake and Bonnyville. With highway signage and marketing, you can attract travelers looking for a great place to eat. The County of St. Paul has over 6,000 residents and a trading area of 35,000, with a diverse economy in agriculture, manufacturing, oil, gas, and tourism. Ashmont, known as "The Heart of Lake Country," is surrounded by multiple lakes, making it a prime destination. The County of St. Paul is open for business and eager to support new ventures! With major projects coming just northeast of Ashmont, investing here is a smart choice, and the local community is excited to support businesses. See you at The Den!

Built in 1930

### **Exterior**

Exterior Wood Frame
Roof Metal Shingles
Construction Wood Frame