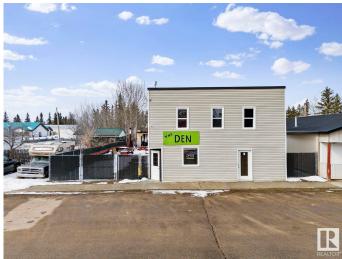

## \$224,000

0 Bedroom, 0.00 Bathroom, Business with Property on 0.00 Acres

Ashmont, Ashmont, AB

This much-loved dining spot is a go-to for full-time and seasonal residents, offering incredible business potential! Ashmont, just off Highway 28 on the way to Bonnyville and Cold Lake, fills a major gap in restaurant stops between Smoky Lake and Bonnyville. With highway signage and marketing, you can attract travelers looking for a great place to eat. The County of St. Paul has over 6,000 residents and a trading area of 35,000, with a diverse economy in agriculture, manufacturing, oil, gas, and tourism. Ashmont, known as "The Heart of Lake Country," is surrounded by multiple lakes, making it a prime destination. The County of St. Paul is open for business and eager to support new ventures! With major projects coming just northeast of Ashmont, investing here is a smart choice, and the local community is excited to support businesses. See you at The Den!

Built in 1930

### **Exterior**

Exterior Wood Frame
Roof Metal Shingles
Construction Wood Frame