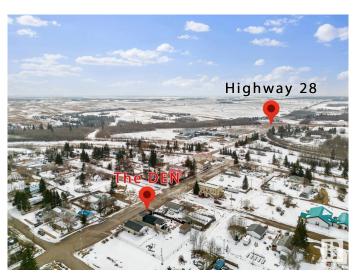

## \$224,000

0 Bedroom, 0.00 Bathroom, Business with Property on 0.00 Acres

Ashmont, Ashmont, AB

This much-loved dining spot is a go-to for full-time and seasonal residents, offering incredible business potential! Ashmont, just off Highway 28 on the way to Bonnyville and Cold Lake, fills a major gap in restaurant stops between Smoky Lake and Bonnyville. With highway signage and marketing, you can attract travelers looking for a great place to eat. The County of St. Paul has over 6,000 residents and a trading area of 35,000, with a diverse economy in agriculture, manufacturing, oil, gas, and tourism. Ashmont, known as "The Heart of Lake Country," is surrounded by multiple lakes, making it a prime destination. The County of St. Paul is open for business and eager to support new ventures! With major projects coming just northeast of Ashmont, investing here is a smart choice, and the local community is excited to support businesses. See you at The Den!

## **Community Information**

Address 4221 Main Street

Area Ashmont
Subdivision Ashmont
City Ashmont
County ALBERTA

Province AB

Postal Code T0A 0C0