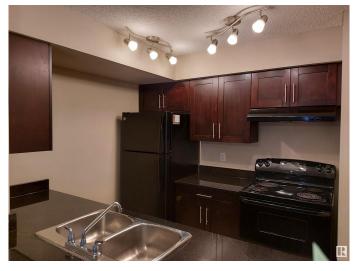

# Interior

Appliances Dishwasher-Built-In, Hood Fan, Refrigerator, Stacked Washer/Dryer,

Stove-Electric, Window Coverings

Heating Baseboard, See Remarks