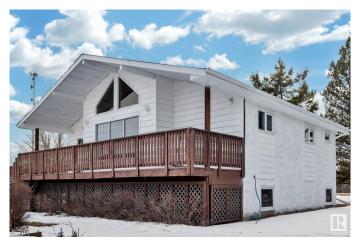

### \$630,000

4 Bedroom, 2.00 Bathroom, 1,023 sqft Rural on 3.58 Acres

Garden Estates, Rural Strathcona County, AB

almost 2000 sf of living space this Newly extensively renovated, immaculate, bright Airconditioned Raised Bungalow is 5 minutes drive to Sherwood Park and Ardrossan, 14 minutes to Tamarack. House has been extensively renovated with new roof, flooring, paint, Trim, Doors, Windows, Plumbing, wiring, Lighting, Furnace, and a Water Conditioning system, New Well Motor + Well water storage tank, New Washer, Dryer, extra Water softener, new Fridge, new Stove, new Microwave, new Chandelier. Also City water line in the subdivision. House is offering 3 bedrooms, one washroom, living, dining and a sun room upstairs and one bedroom, Laundry, family room downstairs, 3 Car detached Garage ad an old 2 Car garage as storage.

#### **Exterior**

Exterior Wood

Exterior Features Corner Lot, Fenced, Landscaped, Level Land

Construction Wood

Foundation Concrete Perimeter