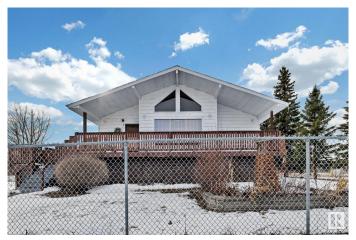

### \$630,000

4 Bedroom, 2.00 Bathroom, 1,023 sqft Rural on 3.58 Acres

Garden Estates, Rural Strathcona County, AB

almost 2000 sf of living space this Newly extensively renovated, immaculate, bright Airconditioned Raised Bungalow is 5 minutes drive to Sherwood Park and Ardrossan, 14 minutes to Tamarack. House has been extensively renovated with new roof, flooring, paint, Trim, Doors, Windows, Plumbing, wiring, Lighting, Furnace, and a Water Conditioning system, New Well Motor + Well water storage tank, New Washer, Dryer, extra Water softener, new Fridge, new Stove, new Microwave, new Chandelier. Also City water line in the subdivision. House is offering 3 bedrooms, one washroom, living, dining and a sun room upstairs and one bedroom, Laundry, family room downstairs, 3 Car detached Garage ad an old 2 Car garage as storage.

#### **Exterior**

Exterior Wood

Exterior Features Corner Lot, Fenced, Landscaped, Level Land

Construction Wood

Foundation Concrete Perimeter