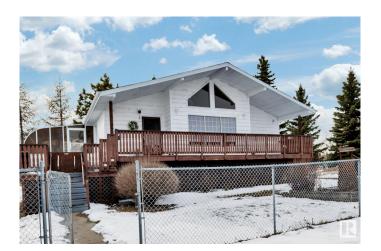

### \$630,000

4 Bedroom, 2.00 Bathroom, 1,023 sqft Rural on 3.58 Acres

Garden Estates, Rural Strathcona County, AB

almost 2000 sf of living space this Newly extensively renovated, immaculate, bright Airconditioned Raised Bungalow is 5 minutes drive to Sherwood Park and Ardrossan, 14 minutes to Tamarack. House has been extensively renovated with new roof, flooring, paint, Trim, Doors, Windows, Plumbing, wiring, Lighting, Furnace, and a Water Conditioning system, New Well Motor + Well water storage tank, New Washer, Dryer, extra Water softener, new Fridge, new Stove, new Microwave, new Chandelier. Also City water line in the subdivision. House is offering 3 bedrooms, one washroom, living, dining and a sun room upstairs and one bedroom, Laundry, family room downstairs, 3 Car detached Garage ad an old 2 Car garage as storage.

#### **Exterior**

Exterior Wood

Exterior Features Corner Lot, Fenced, Landscaped, Level Land

Construction Wood

Foundation Concrete Perimeter