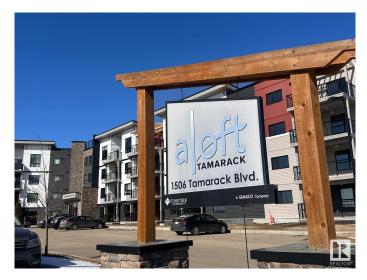

# \$1,695 - 221 1506 Tamarack Boulevard Nw, Edmonton

MLS® #E4429405

# **Community Information**

| Address     | 221 1506 Tamarack Boulevard Nw |
|-------------|--------------------------------|
| Area        | Edmonton                       |
| Subdivision | Tamarack                       |
| City        | Edmonton                       |
| County      | ALBERTA                        |
| Province    | AB                             |
| Postal Code | T6T 2J5                        |