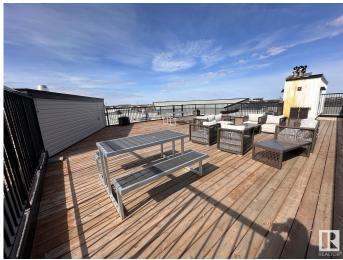

## \$1,695

2 Bedroom, 1.00 Bathroom, 780 sqft Rental on 0.00 Acres

Tamarack, Edmonton, AB

Start to live in a brand new, offering modern luxury & convenience at Aloft in SE Edmonton's vibrant Tamarack community! Located steps from shops, dining & all essentials. Unwind boasting some of the best views around – your private city oasis! Inside the popular "Zodiac" plan discover a bright, open concept living and dining area perfect for entertaining. Large windows provide abundant natural light, highlighting premium upgrades: a sleek quartz countertop, stylish tile backsplash, and modern LED lighting. The gorgeous kitchen features extended, deeper cabinetry for excellent storage. Retreat to the spacious primary bedroom offering a massive walk-in closet. A versatile den provides the ideal space for your home office, hobby room, or quiet escape. Enjoy the convenience of in-suite front-load laundry and a full bathroom. Includes two parking stall including one underground parking Perfect for downsizers seeking style & low-maintenance living. This condo building has a roof top patio.