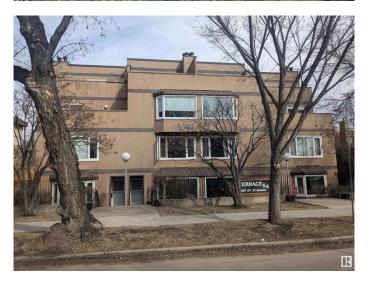

# \$275,000 - 10524 84 Avenue, Edmonton

MLS® #E4429570

#### \$275,000

2 Bedroom, 2.00 Bathroom, 1,232 sqft Condo / Townhouse on 0.00 Acres

Strathcona, Edmonton, AB

Unique 2 story condo in the heart of Strathcona. Great investment property being a few blocks from Whyte Avenue, U of A campus and other great amenities. Well maintained building and over 1200 sq foot unit. Large main floor with entrance in front and in rear. Wood burning fireplace in the living room, kitchen with island and pass through into the dining room. 2 piece bathroom to finish off main floor. Upstairs has 2 bedrooms, a 4 piece bathroom and big laundry/storage room. Primary bedroom is oversized with 2 double closets and bonus 2 piece ensuite. South facing unit across from a schoolyard and 2 outdoor parking stalls.

### **Exterior**

Exterior Wood

Exterior Features Landscaped, Picnic Area, Playground Nearby, Public Transportation,

Schools, Shopping Nearby

Roof Tar & amp; Gravel

Construction Wood

Foundation Concrete Perimeter