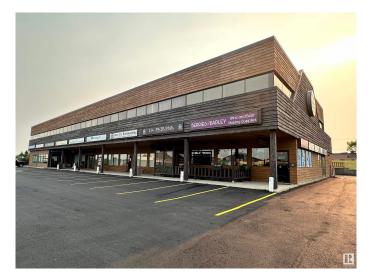

# \$0 - 201 2 Athabascan Avenue, Sherwood Park

MLS® #E4429638

#### \$0

0 Bedroom, 0.00 Bathroom, Office on 0.00 Acres

Broadmoor Centre, Sherwood Park, AB

1,651 sq.ft.± second floor office space available for sublease at Broadmoor Centre. Located in a high exposure area near Broadmoor Boulevard, with convenient access to Baseline Road, Anthony Henday Drive, and Broadmoor Boulevard. The site offers on-site parking with a ratio of 5 stalls per 1,000 sq.ft. Zoned C5 Service Commercial. Sublease is available starting July 1, 2025, with a term expiring August 31, 2027.