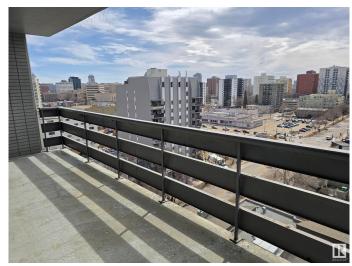

#### \$134,800

1 Bedroom, 1.00 Bathroom, 772 sqft Condo / Townhouse on 0.00 Acres

WîhkwÃantôwin, Edmonton, AB

South facing 772sq.ft monster of a 1 bedroom condo with insuite storage room. This property makes an ideal investment as the tenant is clean, is currently paying \$1200/month, and wants to stay. The unit has a good layout with galley kitchen which merges into the dining area, a huge living room, giant bedroom, and a 4 piece bathroom. There is also laundry on every floor, along with a storage room for each unit. Plus, it is steps to transit, and a short walk to Unity Square for all things needed on a daily basis.