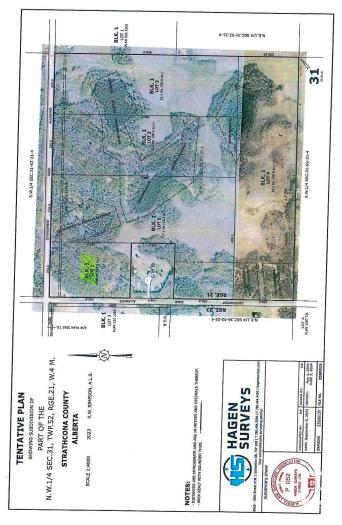

# **Community Information**

Address Rr 220 Twp Rd 530

Area Rural Strathcona County

Subdivision None

City Rural Strathcona County

County ALBERTA

Province AB

Postal Code T8A 6M8