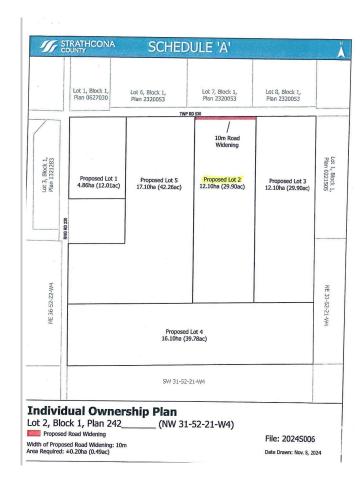

#### \$569,702

0 Bedroom, 0.00 Bathroom, Rural on 29.90 Acres

None, Rural Strathcona County, AB

CLOSE PROXIMITY TO ARDROSSAN AND SHERWOOD PARK!...BEAUTIFUL ROLLING LAND, TREED, PRIVATE SETTING...GREAT BUILDING SITE...APPROACHES PAID FOR, PAID TO LOT LINE...GAS AND POWER ADJACENT TO PROPERTY...VERY PRIVATE!

29.90

Type

Rural

Sub-Type

Vacant Lot/Land

Status

Active

# **Community Information**

Address

Rr 220 Twp Rd 530

Area

Rural Strathcona County

Subdivision

None

City

## **Exterior**

Exterior Features Private Setting, Rolling Land,

## **Additional Information**

Date Listed April 9th, 2025

Days on Market 13

Zoning Zone 80

DATA IS DEEMED RELIABLE BUT IS NOT GUARANTEED ACCURATE BY THE REEDMONTON. COPYRIGHT 2025 BY THE REALTORS® ASSOCIATION RESERVED. Trademarks are owned or controlled by the Canadan Real Estate Associate professionals who are members of CREA (REALTOR®, REALTORA®) and provide (MLS®, Multiple Listing Service®)