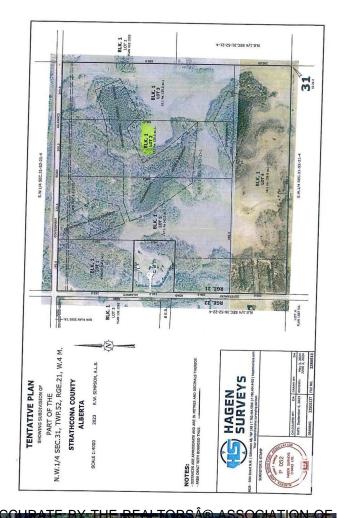

#### \$569,702

0 Bedroom, 0.00 Bathroom, Rural on 29.90 Acres

None, Rural Strathcona County, AB

CLOSE PROXIMITY TO ARDROSSAN AND SHERWOOD PARK!...BEAUTIFUL ROLLING LAND, TREED, PRIVATE SETTING...GREAT BUILDING SITE...APPROACHES PAID FOR, PAID TO LOT LINE...GAS AND POWER ADJACENT TO PROPERTY...VERY PRIVATE!

# **Community Information**

Address

Rr 220 Twp Rd 530

Area

Rural Strathcona County

Subdivision

None

City

## **Exterior**

Exterior Features Private Setting, Rolling Land,