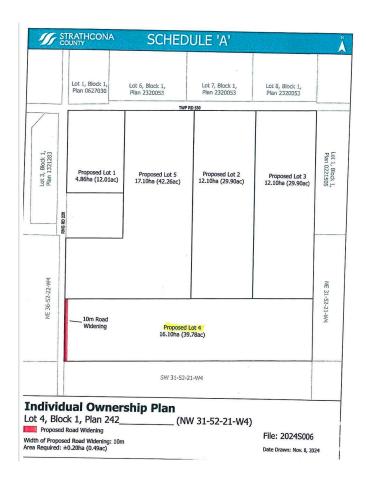

#### \$599,702

0 Bedroom, 0.00 Bathroom, Rural on 39.74 Acres

None, Rural Strathcona County, AB

CLOSE PROXIMITY TO ARDROSSAN AND SHERWOOD PARK!...BEAUTIFUL ROLLING LAND, TREED, PRIVATE SETTING...GREAT BUILDING SITE...APPROACHES PAID FOR, PAID TO LOT LINE...GAS AND POWER ADJACENT TO PROPERTY...VERY PRIVATE!

### **Community Information**

Address Rr 220 Twp 530

Area Rural Strathcona County

Subdivision None

City Rural Strathcona County

County ALBERTA

Province AB

Postal Code T8A 6M8