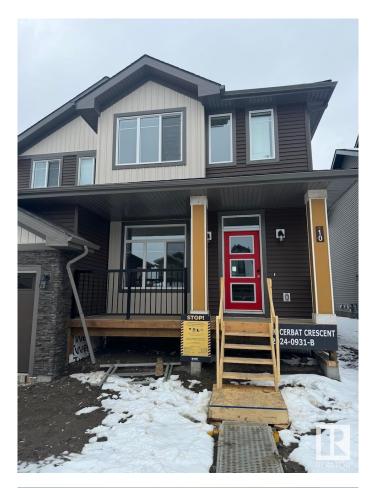

### \$2,545

3 Bedroom, 2.50 Bathroom, 1,450 sqft Rental on 0.00 Acres

Cambrian, Sherwood Park, AB

Welcome Home! Stunning Newly Built 3 Bedroom 2.5 Bathroom Duplex with Rear Detached Double Garage For Rent in the beautiful community of Cambrian, Sherwood Park. Spacious open-concept main floor features large living room, kitchen, half bathroom and dining area. Ample kitchen with plenty of counter tops and storage. Large Peninsula with quartz countertops. All appliances included. Upstairs, you'll find a laundry room, flex room and another full 4pc bathroom and the two extra bedrooms. Master bedroom complete with walk-in closet and ensuite bathroom. Perfect location in new family-friendly community. Tenant pays all utilities. Pets subject to approval.

**Amenities** 

Parking Pad Cement/Paved

Interior

Appliances Dishwasher-Built-In, Dryer, Microwave Hood Fan, Oven-Built-In,

Refrigerator, Stove-Electric, Washer, Other