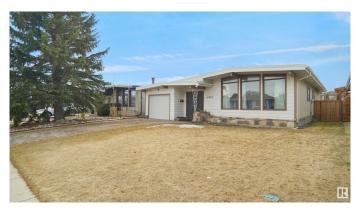

#### \$399.900

4 Bedroom, 2.50 Bathroom, 1,302 sqft Single Family on 0.00 Acres

Northmount (Edmonton), Edmonton, AB

Welcome to this beautiful bungalow located on a quiet street in the heart Northmount and just steps away from all levels of schools and beautiful parks. This home sits on a large 50x120 ft lot with back alley access perfect for future development. Offering over 2,300 sq ft of finished living space, it features 4 bedrooms & 2.5 bathrooms. The main floor boasts a bright & spacious living room with ,a good size kitchen with an eat-in area, as well as 3 large bedrooms. The primary bedroom includes a 2-piece ensuite and the other 2 large bedrooms share a full bath. The fully finished basement offers a family room, a den, a 4th bedroom, a 3-piece bath, laundry room, and ample storage space. This property includes both a single front attached garage.

### **Exterior**

Exterior Wood, Metal

Exterior Features Fenced, Landscaped, Park/Reserve, Playground Nearby, Public

Swimming Pool, Public Transportation, Schools, Shopping Nearby, See

Remarks

Roof Asphalt Shingles