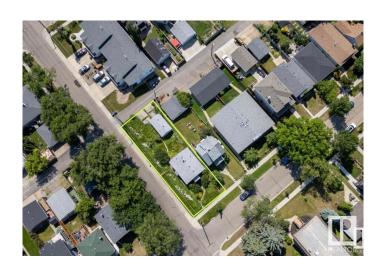

#### \$418,000

0 Bedroom, 0.00 Bathroom, Single Family on 0.00 Acres

King Edward Park, Edmonton, AB

Corner Lot in highly desirable King Edward Park! Investor's and Builders.. Incredible development opportunity!! This property is being sold at Lot Value! In a prime location steps to Millcreek ravine, Whyte Ave, LRT, UofA, schools, parks, Bonnie Doon mall, pools, all Amenities and so much more! One of Edmonton's Hottest Neighborhoods!

## **Community Information**

Address 8901 78 Avenue

Area Edmonton

Subdivision King Edward Park

City Edmonton
County ALBERTA

Province AB

Postal Code T6C 0N7