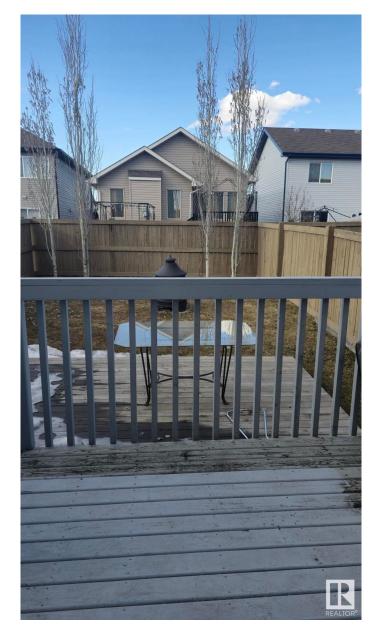

## \$357,000

3 Bedroom, 2.50 Bathroom, 1,320 sqft Single Family on 0.00 Acres

Rapperswill, Edmonton, AB

This two-story half duplex features an open-concept main floor with granite countertops, hardwood floors, corner gas fireplace, a convenient 2-piece bathroom and direct access to the single attached garage. and access to a fenced backyard with BBQ gas line. Upstairs offers a spacious primary suite with walk-in closet and ensuite, 2 more bedrooms, a full 4-piece bathroom, and upper-level laundry. Located near schools, parks, transit, and shoppingâ€"everything you need is close by!

## **Exterior**

Exterior Wood, Vinyl

Exterior Features Fenced

Roof Asphalt Shingles

Construction Wood, Vinyl

Foundation Concrete Perimeter