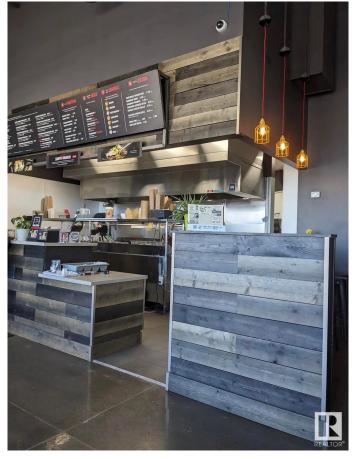

#### \$399.000

0 Bedroom, 0.00 Bathroom, Business on 0.00 Acres

None, Spruce Grove, AB

Asset sale of a well-established Noodlebox franchise located in a high-visibility retail plaza in Spruce Grove, just off the busy Highway 16A. This prime location offers strong vehicle and foot traffic, surrounded by major anchor tenants, gas stations, grocery stores, and dense residential communities. The space is fully built out with modern equipment and a functional layout, ideal for dine-in, takeout, and delivery. Ghost Kitchen Pita Pit approved, adding even more potential for revenue diversification. With excellent exposure, ample parking, and a steady flow of customers throughout the day, this is a turnkey opportunity for entrepreneurs looking to step into a growing franchise in one of Spruce Grove's most active commercial areas.