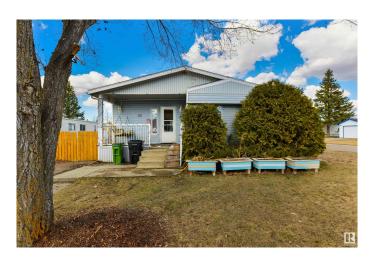

# \$84,900 - 28 The Parkway, Edmonton

MLS® #E4430208

# \$84,900

3 Bedroom, 1.00 Bathroom, 1,525 sqft Land Lease Community on 0.00 Acres

Maple Ridge (Edmonton), Edmonton, AB

Amazing opprotunity in Maple Ridge! This 1525 Sq Ft Mobile offers a lot of space for families. Walk in to the spacious foyer and you will immediately see the size this Double Wide has to offer. Three bedrooms & Den, Large Kitchen and Dining area. Best Value in Maple Ridge. New Roof & Furnace in 2024!