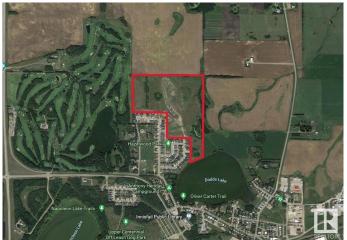

## \$3,300,000

0 Bedroom, 0.00 Bathroom, Land Commercial on 0.00 Acres

Dodds Lake, Innisfail, AB

Turn-key 55.1-acre Residential Development Parcel with 262 +/- residential single and muti-family lots ready to be built out. Hazelwood Estates is the Premier Community in Innisfail that is an integral part of Innisfail's North Area Structure Plan (NASP) that town council is focused on growing. Innisfail is an Energized Community, and this development allows you to start building immediately. This parcel features the new school site with Executive lots backing onto the Prestigious Innisfail Golf Club and Dodds Lake. Located just 20 minutes from Red Deer and 60 minutes to Calgary, Innisfail is a hot bed for extensive growth and poised to be a Big Part of Alberta's Expanding Future.

# **Community Information**

Address 6740 Cedar Way

Area Innisfail

Subdivision Dodds Lake

City Innisfail

County ALBERTA

Province AB

Postal Code T4G 0A5