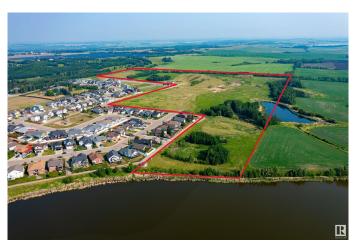

## \$3,300,000

0 Bedroom, 0.00 Bathroom, Land Commercial on 0.00 Acres

Dodds Lake, Innisfail, AB

Turn-key 55.1-acre Residential Development Parcel with 262 +/- residential single and muti-family lots ready to be built out. Hazelwood Estates is the Premier Community in Innisfail that is an integral part of Innisfail's North Area Structure Plan (NASP) that town council is focused on growing. Innisfail is an Energized Community, and this development allows you to start building immediately. This parcel features the new school site with Executive lots backing onto the Prestigious Innisfail Golf Club and Dodds Lake. Located just 20 minutes from Red Deer and 60 minutes to Calgary, Innisfail is a hot bed for extensive growth and poised to be a Big Part of Alberta's Expanding Future.

# **Community Information**

Address 6740 Cedar Way

Area Innisfail

Subdivision Dodds Lake

City Innisfail

County ALBERTA

Province AB

Postal Code T4G 0A5