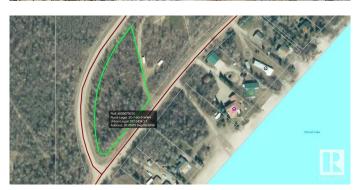

#### \$35,000

0 Bedroom, 0.00 Bathroom, Rural on 1.17 Acres

Muriel Lake, Rural Bonnyville M.D., AB

Fully treed 1.17 acre lot just off of Spring Beach road at Muriel Lake! Use as a potential build site for your new home or pull your RV out and use it as your recreational paradise! The close proximity to the lake offers an abundance of trials for ATV's and horseback riding.

## **Community Information**

Address #20 45515 Twp Rd 601a

Area Rural Bonnyville M.D.

Subdivision Muriel Lake

City Rural Bonnyville M.D.

County ALBERTA

Province AB

Postal Code T9N 2J6

#### **Exterior**

Exterior Features Corner Lot, Sloping Lot, Treed Lot