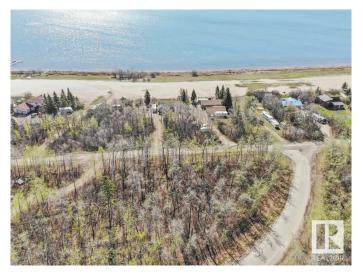

#### \$35,000

0 Bedroom, 0.00 Bathroom, Rural on 1.17 Acres

Muriel Lake, Rural Bonnyville M.D., AB

Fully treed 1.17 acre lot just off of Spring Beach road at Muriel Lake! Use as a potential build site for your new home or pull your RV out and use it as your recreational paradise! The close proximity to the lake offers an abundance of trials for ATV's and horseback riding.

## **Community Information**

Address #20 45515 Twp Rd 601a

Area Rural Bonnyville M.D.

Subdivision Muriel Lake

City Rural Bonnyville M.D.

County ALBERTA

Province AB

Postal Code T9N 2J6