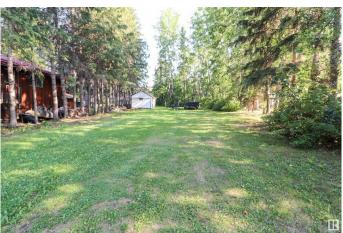

### \$79,000

0 Bedroom, 0.00 Bathroom, Rural on 0.17 Acres

Ross Haven, Rural Lac Ste. Anne County, AB

Welcome to Ross Haven! 60'x120' Lot. This location is the perfect retreat from the City & only a 40min drive to Edmonton. Located on a quiet street, easy to access & ready to redevelop with trees only on the property borders & no time requirement to build. Only a 50 second walk to the water via the rear backing greenspace. Your family will love spending time in the Village or lake. A great investment today & for the future! Power, gas & sewer at property line.