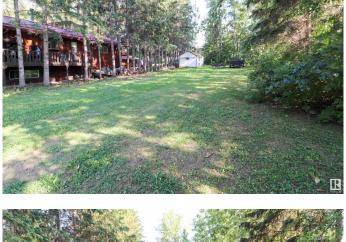

### \$79,000

0 Bedroom, 0.00 Bathroom, Rural on 0.17 Acres

Ross Haven, Rural Lac Ste. Anne County, AB

Welcome to Ross Haven! 60'x120' Lot. This location is the perfect retreat from the City & only a 40min drive to Edmonton. Located on a quiet street, easy to access & ready to redevelop with trees only on the property borders & no time requirement to build. Only a 50 second walk to the water via the rear backing greenspace. Your family will love spending time in the Village or lake. A great investment today & for the future! Power, gas & sewer at property line.