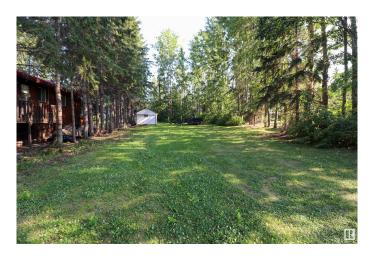

### \$79,000

0 Bedroom, 0.00 Bathroom, Rural on 0.17 Acres

Ross Haven, Rural Lac Ste. Anne County, AB

Welcome to Ross Haven! 60'x120' Lot. This location is the perfect retreat from the City & only a 40min drive to Edmonton. Located on a quiet street, easy to access & ready to redevelop with trees only on the property borders & no time requirement to build. Only a 50 second walk to the water via the rear backing greenspace. Your family will love spending time in the Village or lake. A great investment today & for the future! Power, gas & sewer at property line.