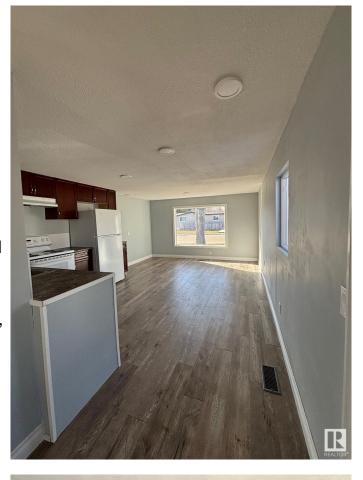

#### \$119,900

2 Bedroom, 1.00 Bathroom, 1,020 sqft Land Lease Community on 0.00 Acres

Maple Ridge (Edmonton), Edmonton, AB

This spacious 2 bed, 1 bath mobile home has many upgrades including new roof (2024), fully drywalled, new laminate flooring throughout, new toilet and tub. Upgraded vinyl windows and newer doors, newer furnace (approx.2021), and hot water tank (approx.2021). You will find lots of natural light throughout. Outside are two storage sheds and a spacious covered private porch to enjoy your morning coffee. Across the street is a bus stop and park, also nearby you'll find a store and gas station.